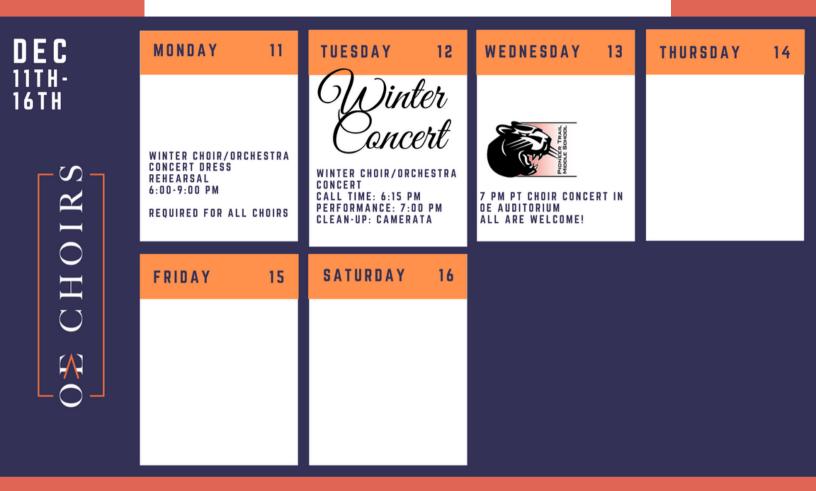

8

SATURDAY

o **I** 

UPCOMING EVENTS

DEC 11: WINTER CHOIR/ORCHESTRA CONCERT DRESS REHEARSAL 6:00-9:00 PM

DEC 12: WINTER CHOIR/ORCHESTRA CONCERT CALL TIME: 6:15 PM PERFORMANCE: 7:00 PM CLEAN-UP: CAMERATA